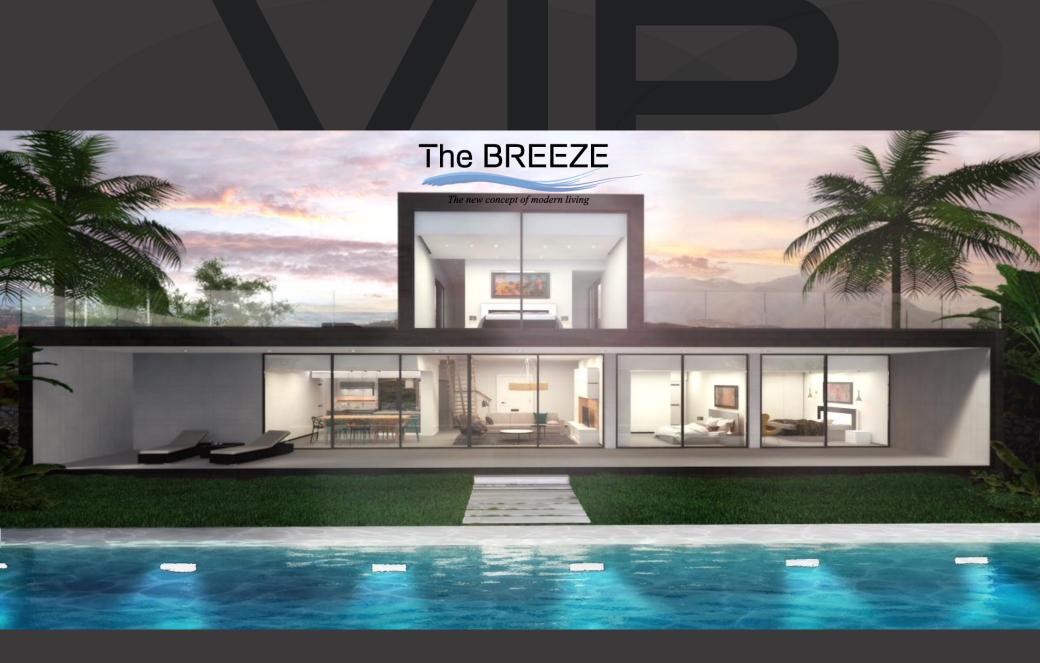

#### **Surfaces**

| Ground floor                             |
|------------------------------------------|
| Garage25 m <sup>2</sup>                  |
| Kitchen30 m <sup>2</sup>                 |
| Hall15 m <sup>2</sup>                    |
| Living room26.08 m <sup>2</sup>          |
| Bedroom 122 m <sup>2</sup>               |
| Bedroom 220 m <sup>2</sup>               |
| Toilet4.5 m <sup>2</sup>                 |
| Covered porch52.70 m <sup>2</sup>        |
| Total196 m <sup>2</sup>                  |
| Top floor     Hall                       |
| <b>Solarium</b> 1 y 2 149 m <sup>2</sup> |