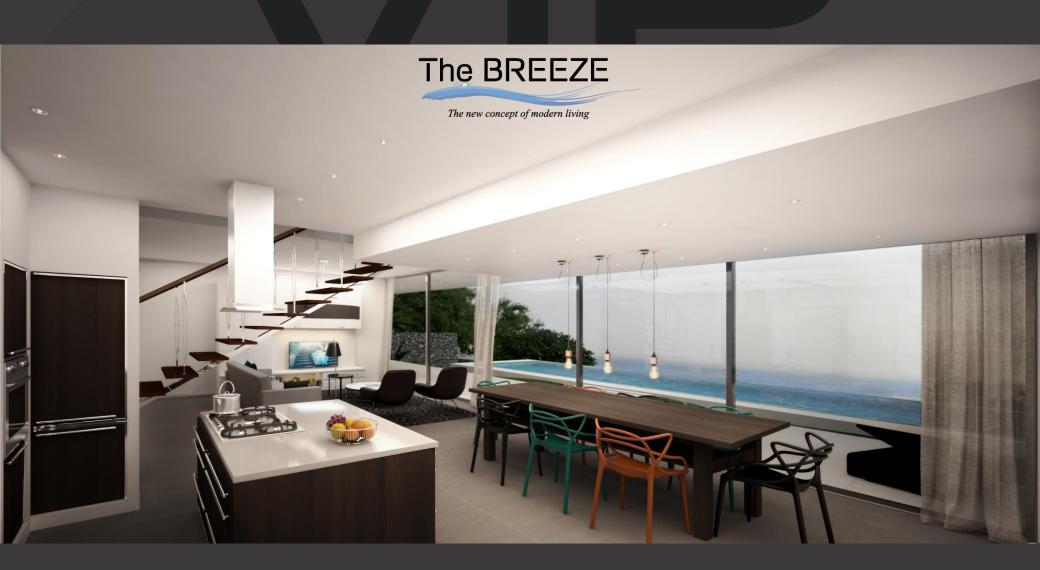

### The BREEZE

The new concept of modern living



# The BREEZE The new concept of modern living 37 (811,33 m2)









#### **Surfaces**

| Ground floor                             |
|------------------------------------------|
| Garage25 m <sup>2</sup>                  |
| Kitchen30 m <sup>2</sup>                 |
| Hall15 m <sup>2</sup>                    |
| Living room26.08 m <sup>2</sup>          |
| Bedroom 122 m <sup>2</sup>               |
| Bedroom 220 m <sup>2</sup>               |
| Toilet4.5 m <sup>2</sup>                 |
| Covered porch52.70 m <sup>2</sup>        |
| Total196 m <sup>2</sup>                  |
| Top floor     Hall                       |
| <b>Solarium</b> 1 y 2 149 m <sup>2</sup> |

## The BREEZE

The new concept of modern living

#### **Quality rep