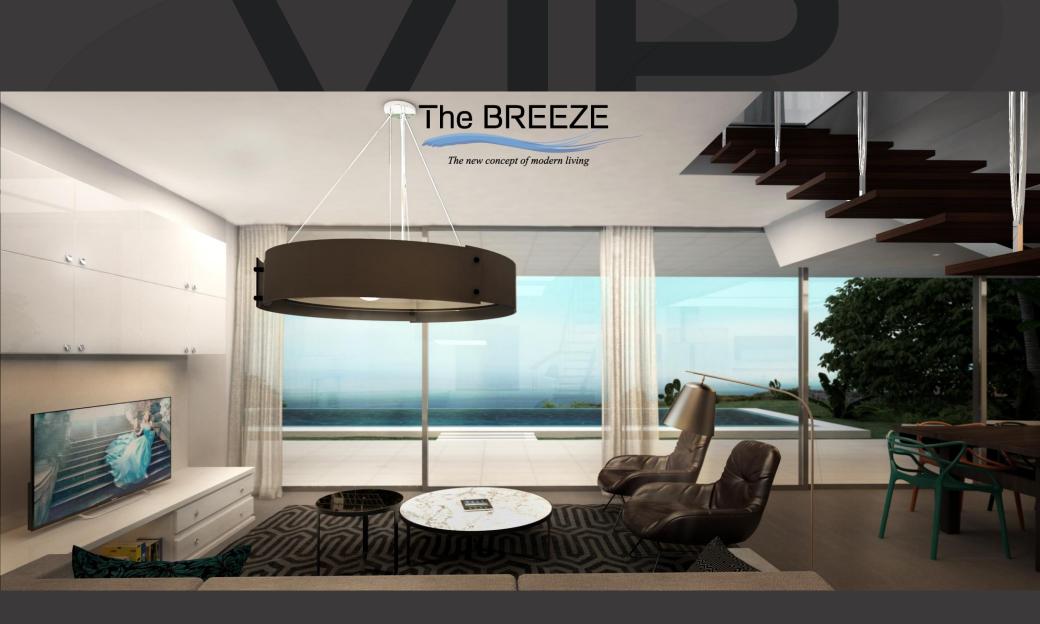

### The BREEZE

The new concept of modern living



# The BREEZE The new concept of modern living 37 (811,33 m2)









#### **Surfaces**

| Ground floor                             |
|------------------------------------------|
| Garage25 m <sup>2</sup>                  |
| Kitchen30 m <sup>2</sup>                 |
| Hall15 m <sup>2</sup>                    |
| Living room26.08 m <sup>2</sup>          |
| Bedroom 122 m <sup>2</sup>               |
| Bedroom 220 m <sup>2</sup>               |
| Toilet4.5 m <sup>2</sup>                 |
| Covered porch52.70 m <sup>2</sup>        |
| Total196 m <sup>2</sup>                  |
| Top floor     Hall                       |
| <b>Solarium</b> 1 y 2 149 m <sup>2</sup> |

## The BREEZE

The new concept of modern living

#### **Quality r