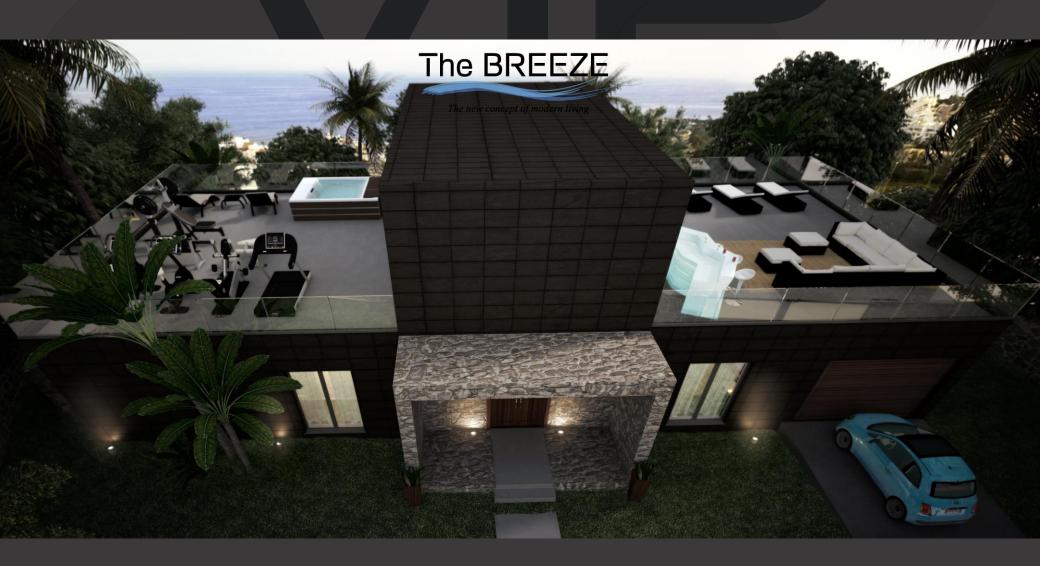

# The BREEZE The new concept of modern living 37 (811,33 m2)

#### **Surfaces**

| Ground floor                             |
|------------------------------------------|
| Garage25 m <sup>2</sup>                  |
| Kitchen30 m <sup>2</sup>                 |
| Hall15 m <sup>2</sup>                    |
| Living room26.08 m <sup>2</sup>          |
| Bedroom 122 m <sup>2</sup>               |
| Bedroom 220 m <sup>2</sup>               |
| Toilet4.5 m <sup>2</sup>                 |
| Covered porch52.70 m <sup>2</sup>        |
| Total196 m <sup>2</sup>                  |
| Top floor     Hall                       |
| <b>Solarium</b> 1 y 2 149 m <sup>2</sup> |