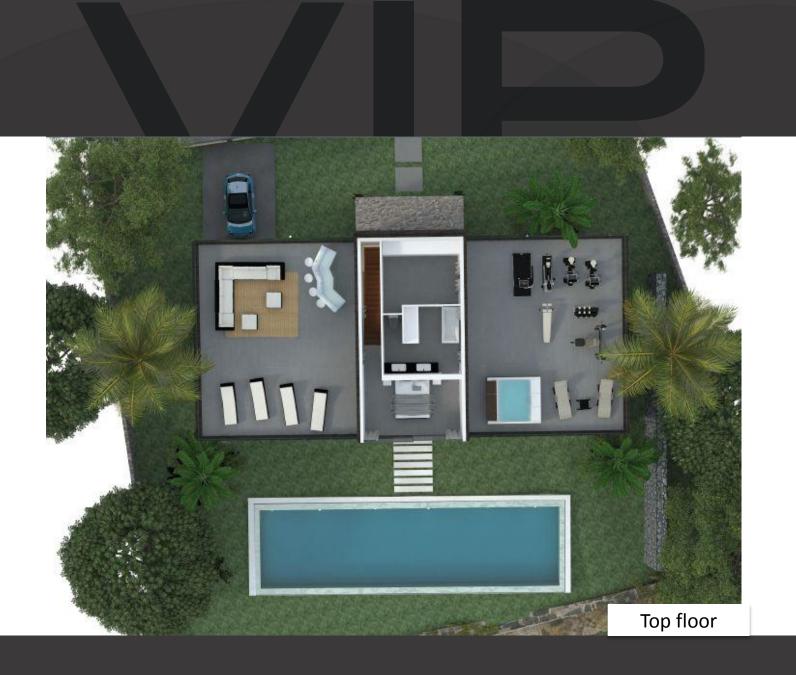

#### **Surfaces**

| Ground floor                             |
|------------------------------------------|
| Garage25 m <sup>2</sup>                  |
| Kitchen30 m <sup>2</sup>                 |
| Hall15 m <sup>2</sup>                    |
| Living room26.08 m <sup>2</sup>          |
| Bedroom 122 m <sup>2</sup>               |
| Bedroom 220 m <sup>2</sup>               |
| Toilet4.5 m <sup>2</sup>                 |
| Covered porch52.70 m <sup>2</sup>        |
| Total196 m <sup>2</sup>                  |
| Top floor     Hall                       |
| <b>Solarium</b> 1 y 2 149 m <sup>2</sup> |