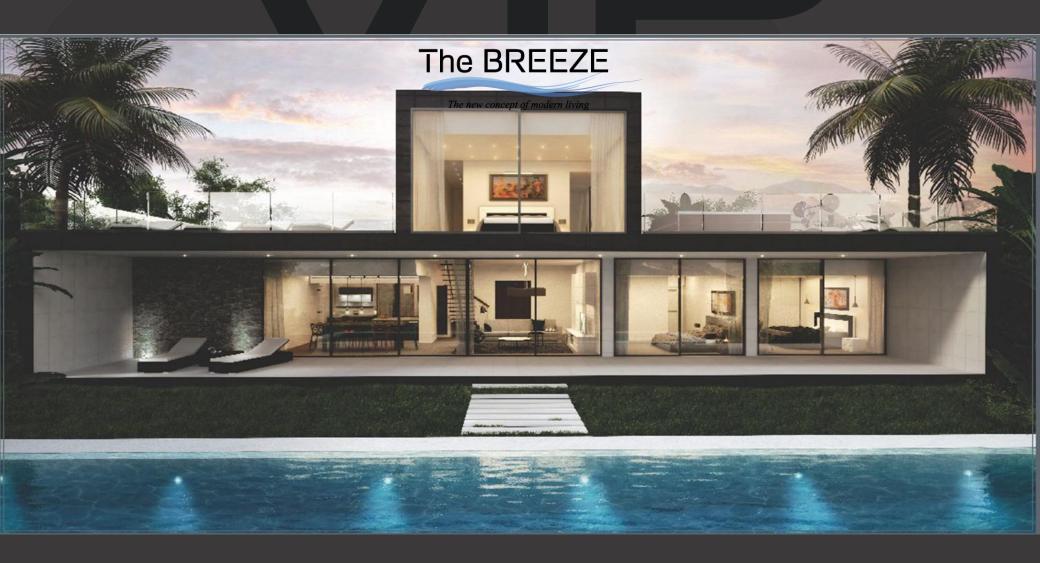

### The BREEZE

The new concept of modern living

# The BREEZE The new concept of modern living 37 (811,33 m2)

#### **Surfaces**

| Ground floor                             |
|------------------------------------------|
| Garage25 m <sup>2</sup>                  |
| Kitchen30 m <sup>2</sup>                 |
| Hall15 m <sup>2</sup>                    |
| Living room26.08 m <sup>2</sup>          |
| Bedroom 122 m <sup>2</sup>               |
| Bedroom 220 m <sup>2</sup>               |
| Toilet4.5 m <sup>2</sup>                 |
| Covered porch52.70 m <sup>2</sup>        |
| Total196 m <sup>2</sup>                  |
| Top floor     Hall                       |
| <b>Solarium</b> 1 y 2 149 m <sup>2</sup> |