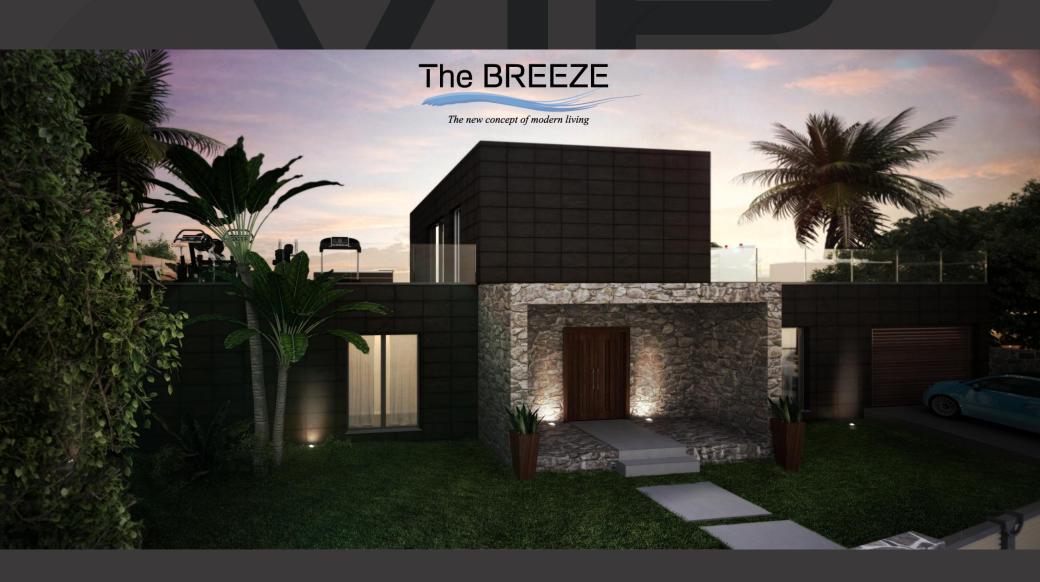

## The BREEZE

The new concept of modern living

#### **Quality report**

Flooring: Wooden floors, marble and porcelain.

Tiling: Ceramic tiles..

Siding: Stone and projected monolayer.

Linings: Trim perlite.

<u>Kitchen</u>: Plywood furniture, Silestone countertops or similar y equipped with electrical appliances of top brand.

<u>Exterior carpentry:</u> Aluminum carpentry equipped with double glazing. Security door and Puerta principal de seguridad y garage door and entrance to the plot from the outside with automatic remote control.

#### **Quality report**

Interior carpentry: Pinewood.

Bathroom: Mamorin brand or similar.

Faucets: Hans-Grohe or similar.

Facilities: Air Conditioning by Daikin VRV type duct or similiar. Electric floor heating in bathrooms.