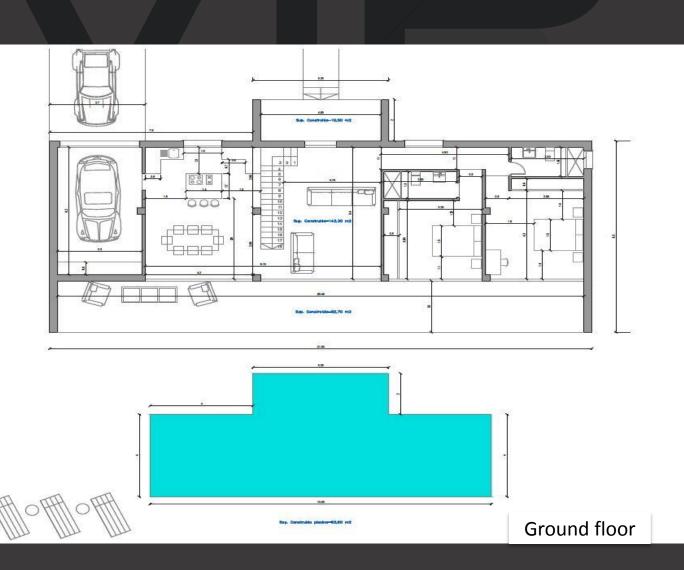

#### **Surfaces**

| Ground floor                             |
|------------------------------------------|
| Garage25 m <sup>2</sup>                  |
| Kitchen30 m <sup>2</sup>                 |
| Hall15 m <sup>2</sup>                    |
| Living room26.08 m <sup>2</sup>          |
| Bedroom 122 m <sup>2</sup>               |
| Bedroom 220 m <sup>2</sup>               |
| Toilet4.5 m <sup>2</sup>                 |
| Covered porch52.70 m <sup>2</sup>        |
| Total196 m <sup>2</sup>                  |
| Top floor     Hall                       |
| <b>Solarium</b> 1 y 2 149 m <sup>2</sup> |