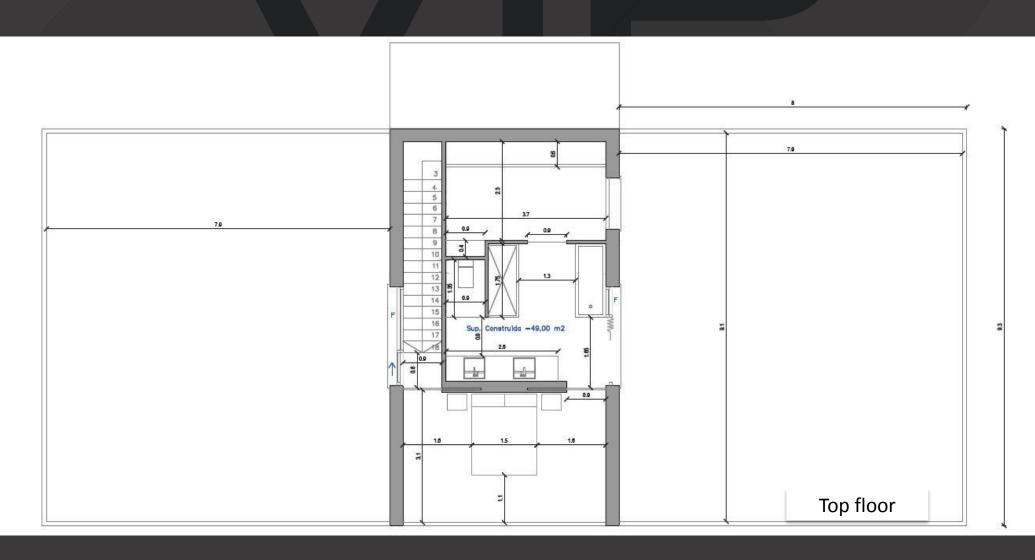

#### **Surfaces**

| Ground floor                             |
|------------------------------------------|
| Garage25 m <sup>2</sup>                  |
| Kitchen30 m <sup>2</sup>                 |
| Hall15 m <sup>2</sup>                    |
| Living room26.08 m <sup>2</sup>          |
| Bedroom 122 m <sup>2</sup>               |
| Bedroom 220 m <sup>2</sup>               |
| Toilet4.5 m <sup>2</sup>                 |
| Covered porch52.70 m <sup>2</sup>        |
| Total196 m <sup>2</sup>                  |
| Top floor     Hall                       |
| <b>Solarium</b> 1 y 2 149 m <sup>2</sup> |