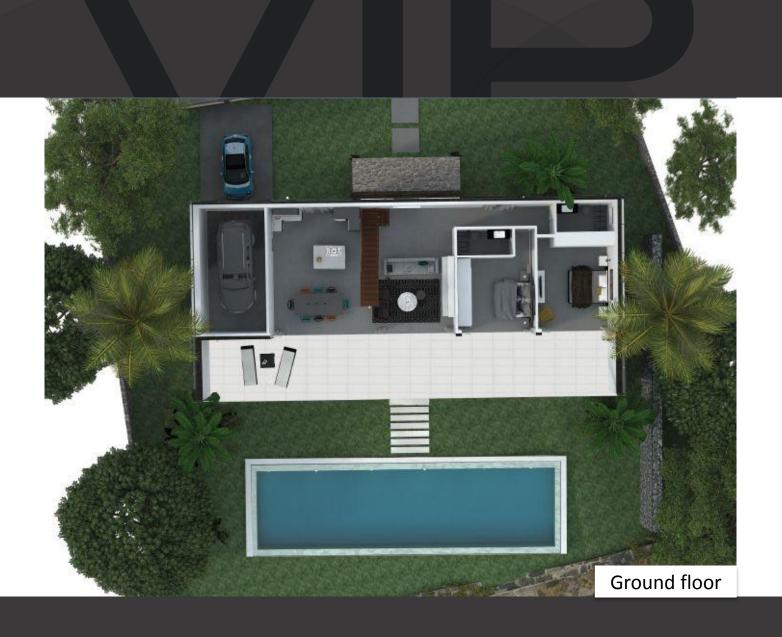

#### **Surfaces**

| Ground floor                             |
|------------------------------------------|
| Garage25 m <sup>2</sup>                  |
| Kitchen30 m <sup>2</sup>                 |
| Hall15 m <sup>2</sup>                    |
| Living room26.08 m <sup>2</sup>          |
| Bedroom 122 m <sup>2</sup>               |
| Bedroom 220 m <sup>2</sup>               |
| Toilet4.5 m <sup>2</sup>                 |
| Covered porch52.70 m <sup>2</sup>        |
| Total196 m <sup>2</sup>                  |
| Top floor     Hall                       |
| <b>Solarium</b> 1 y 2 149 m <sup>2</sup> |