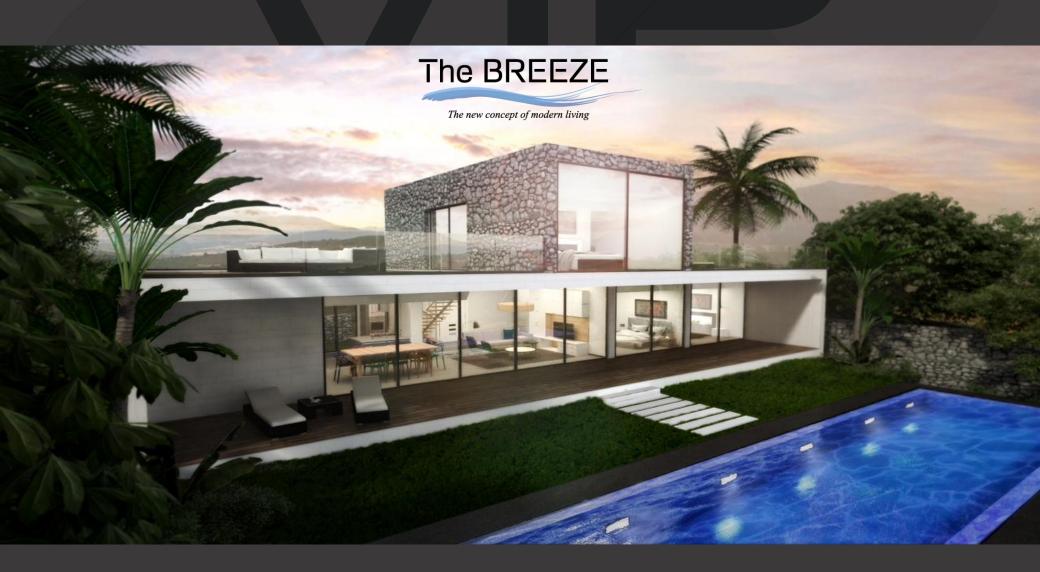

Lighting: LED type.

Swimming pool: Infinity pool.

<u>Security</u>: Pre-installed system indoor and perimeter alarm.

Domotic system: Possibility of different packs, to be chosen by the customer.

| 1 Housing reservation                                       |     | 3.000 €   |
|-------------------------------------------------------------|-----|-----------|
| 2 Deposit within 30 days of reservation                     | 10% | 89.200 €  |
| 3 Start of the building works. Approx date is January 2016. | 30% | 267.600 € |
| 4 Built 50%. Approx. at 3 months of start of construction.  | 30% | 267.600 € |
| 5 Delivery of the premises                                  | 30% | 267.600 € |

## The BREEZE

The new concept of modern living

Price......895.000 €\*

<sup>\*</sup> The housing price does not include taxes and tariffs of all taxes imposed on operation and that by law they correspond to the purchaser. the costs are as follows: I.V.A. 10 %, A.J.D. 1.5 %, notary and property registration.